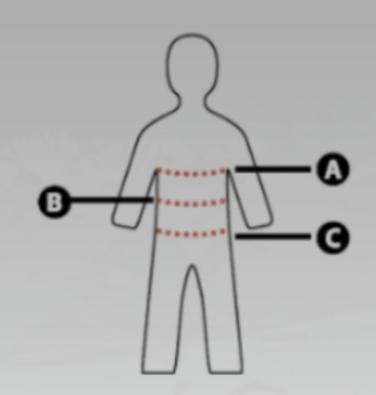

## FIT

- CONSISTENT FIT
- ATHLETE LED/ DATA DRIVEN
- BODY SCANNING
- CLO/ 4D FIT