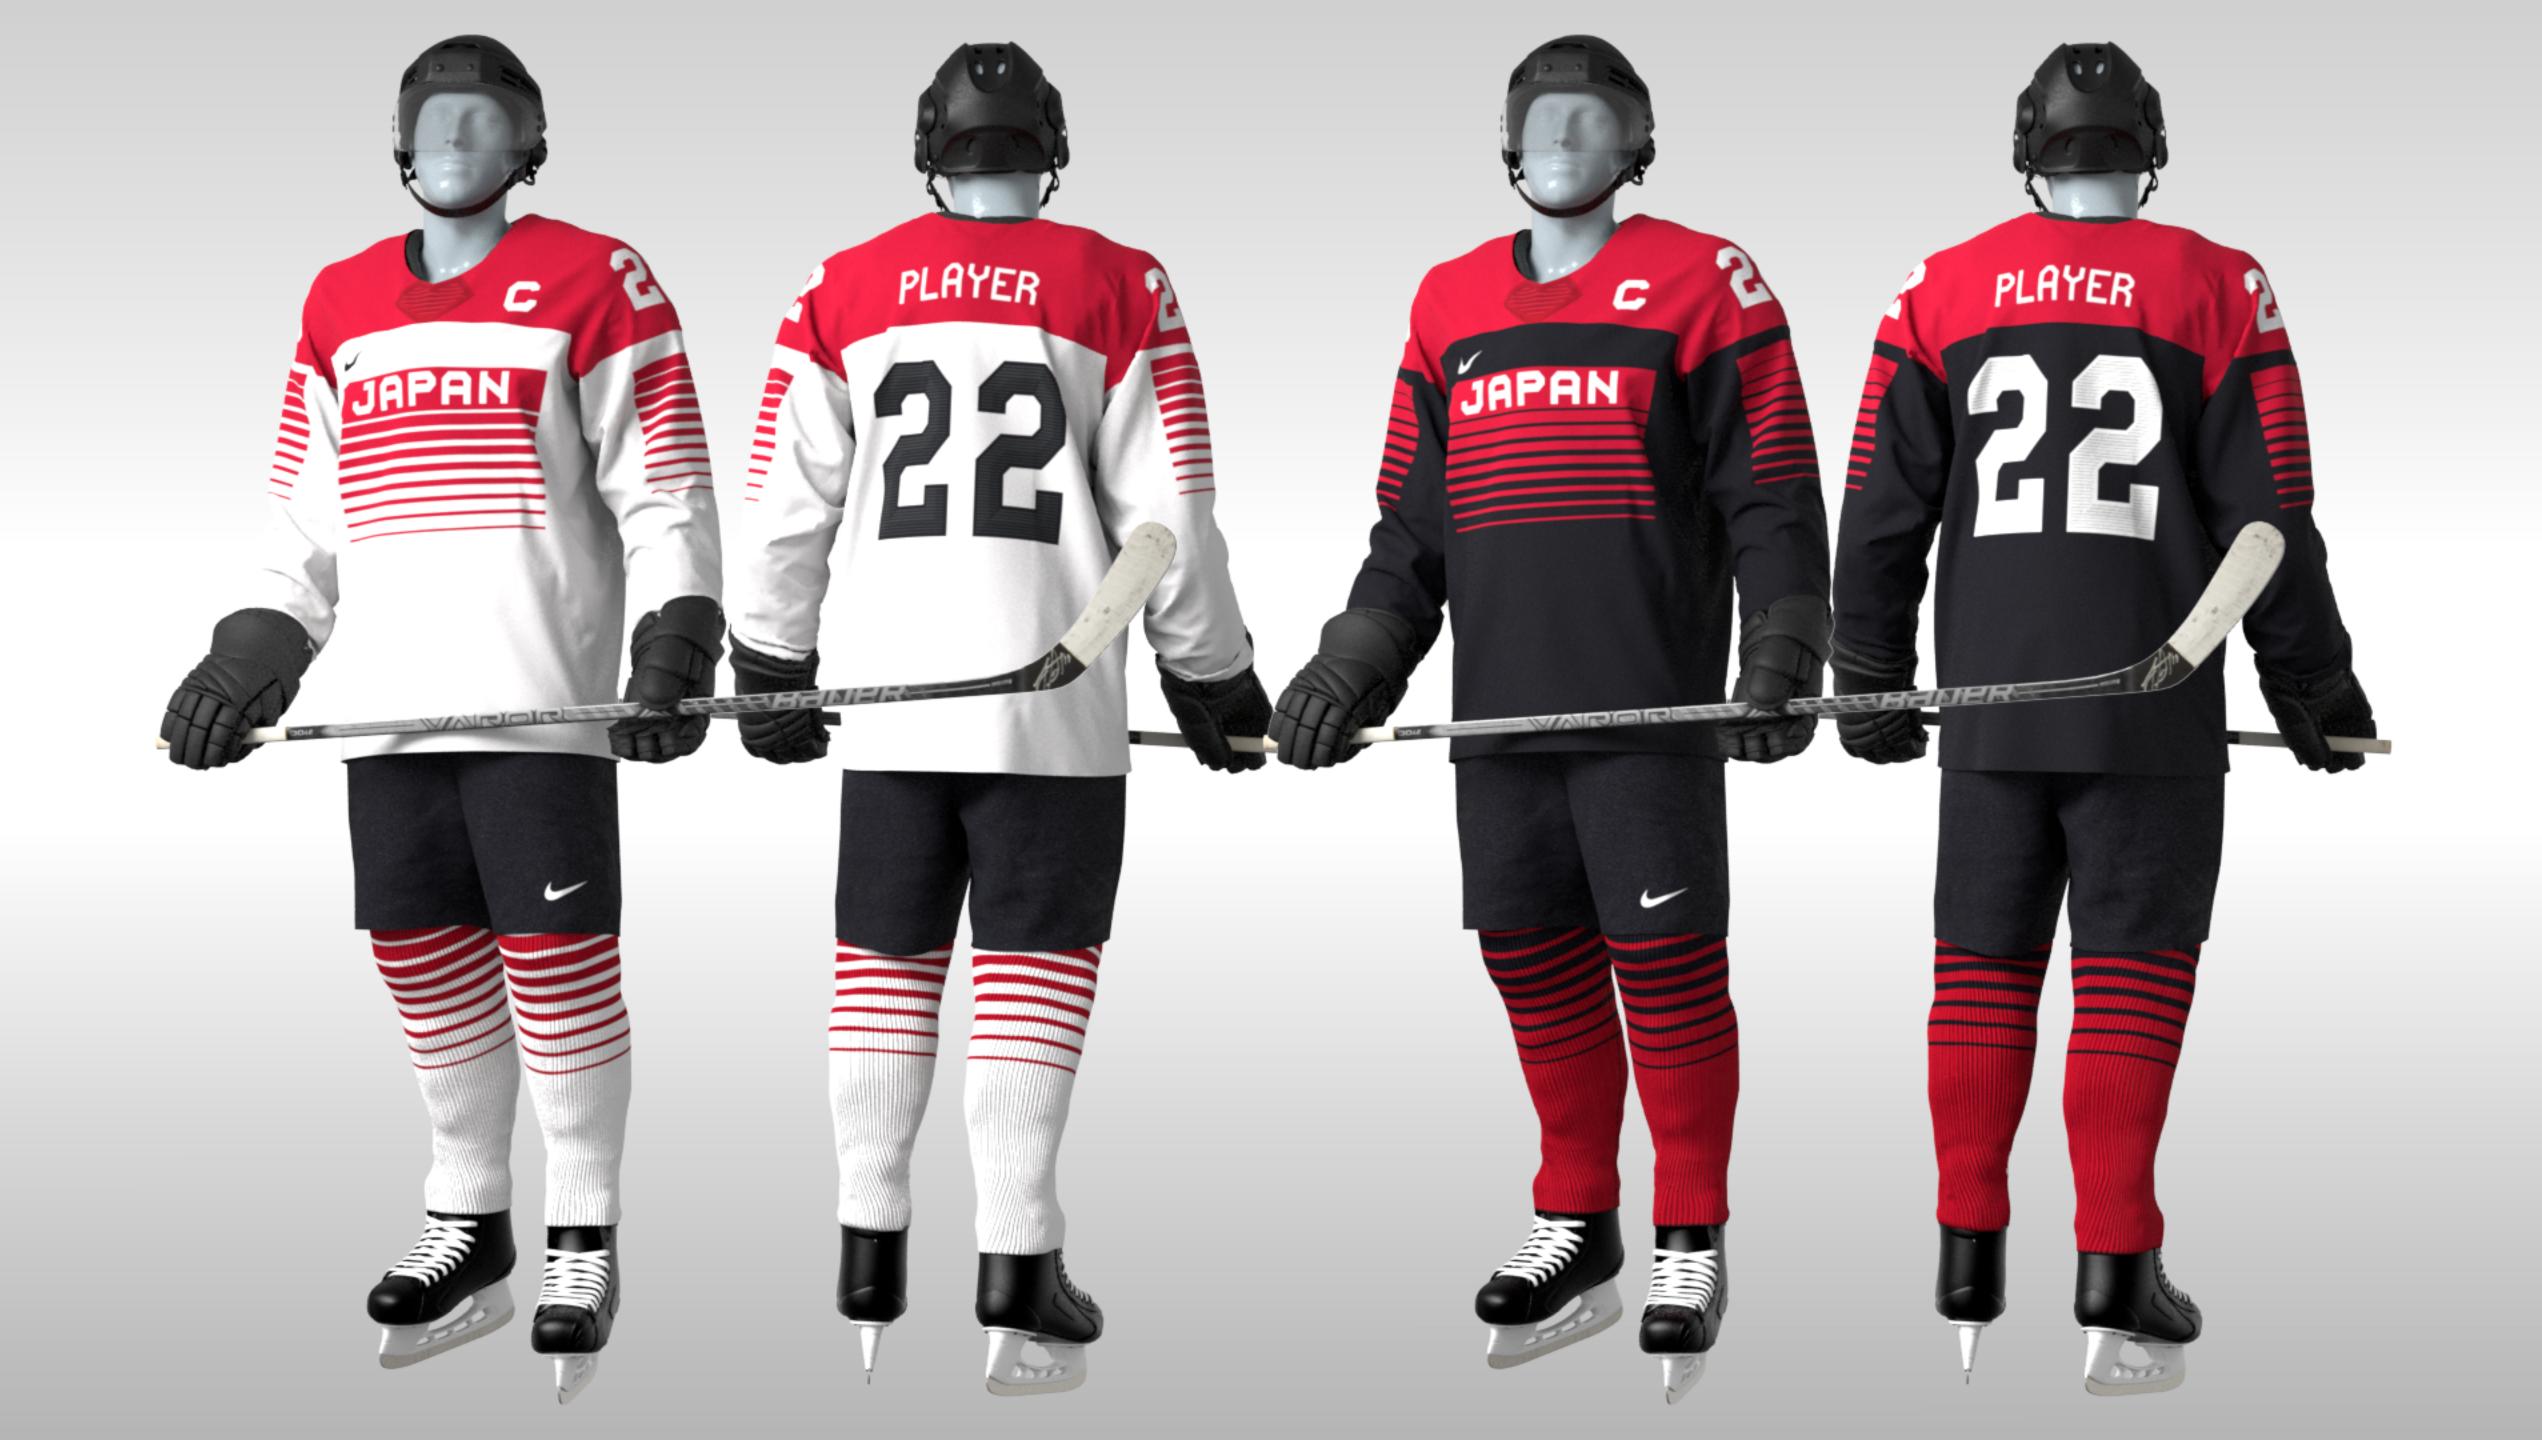

# 

LOW POLY SURFACE / SHARPNESS

PHYSICAL DIMENSIONALITY TO GRAPHICS
SHIELD, CRESTS AND NUMBER SETS AS A CANVAS

UTILITARIAN / LAYERING A BODY ARMOR / GRILL

CENTER CREST

GRILL

HORIZONTAL EXPRESSION

YOKE

NUMBER SET

## DESIGN DIRECTION

THESE JAPANESE HOCKEY JERSEYS ARE INSPIRED BY THE UNIQUE AND SOPHISTICATED CULTURE OF JAPAN.

#### **DESIGN APPROACH:**

USE OF JAPANESE MINIMALISM AND TRADITION, BOTH OF WHICH NEED NO EXPLANATION AND RESONATES AROUND THE WORLD.

THE FRONT CHEST AND SHOULDER GRAPHICS ARE INSPIRED BY JAPAN'S WELL KNOWN IDENTITY OF THE RISING SUN. THE GRAPHIC LINE WORK CREATES AN ENERGETIC SOURCE OF POWER THAT REPRESENTS THE SUN AT THE HORIZON LINE. THESE GRAPHICS ARE A BALANCE THAT SYMBOLIZES THE ADVANCED LEVEL OF INGENUITY OF THE JAPANESE CULTURE. THE COLOR BLOCKING RESPECTS AND FOLLOWS THE TRADITIONAL JAPANESE COLORS OFTEN USED BY THE FEDERATION.