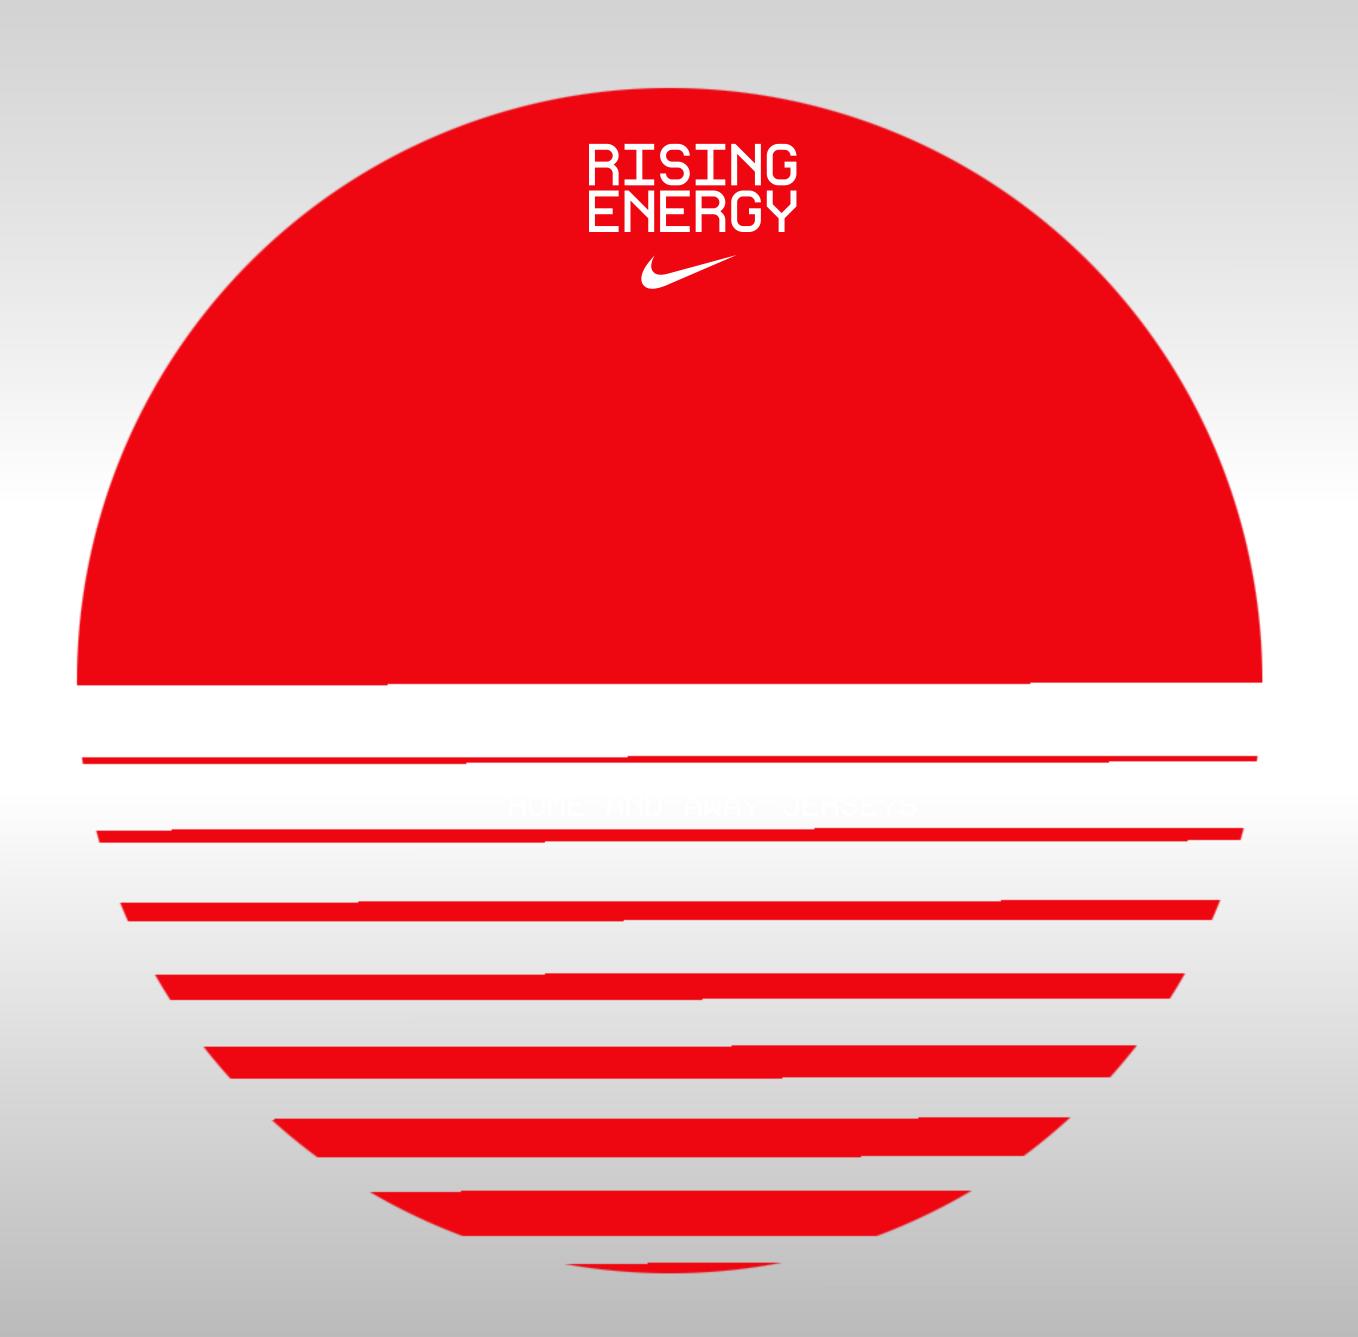

#### **DESIGN APPROACH:**

USE OF JAPANESE MINIMALISM AND TRADITION, BOTH OF WHICH NEED NO EXPLANATION AND RESONATES AROUND THE WORLD.

THE FRONT CHEST AND SHOULDER GRAPHICS ARE INSPIRED BY JAPAN'S WELL KNOWN IDENTITY OF THE RISING SUN. THE GRAPHIC LINE WORK CREATES AN ENERGETIC SOURCE OF POWER THAT REPRESENTS THE SUN AT THE HORIZON LINE. THESE GRAPHICS ARE A BALANCE THAT SYMBOLIZES THE ADVANCED LEVEL OF INGENUITY OF THE JAPANESE CULTURE. THE COLOR BLOCKING RESPECTS AND FOLLOWS THE TRADITIONAL JAPANESE COLORS OFTEN USED BY THE FEDERATION.