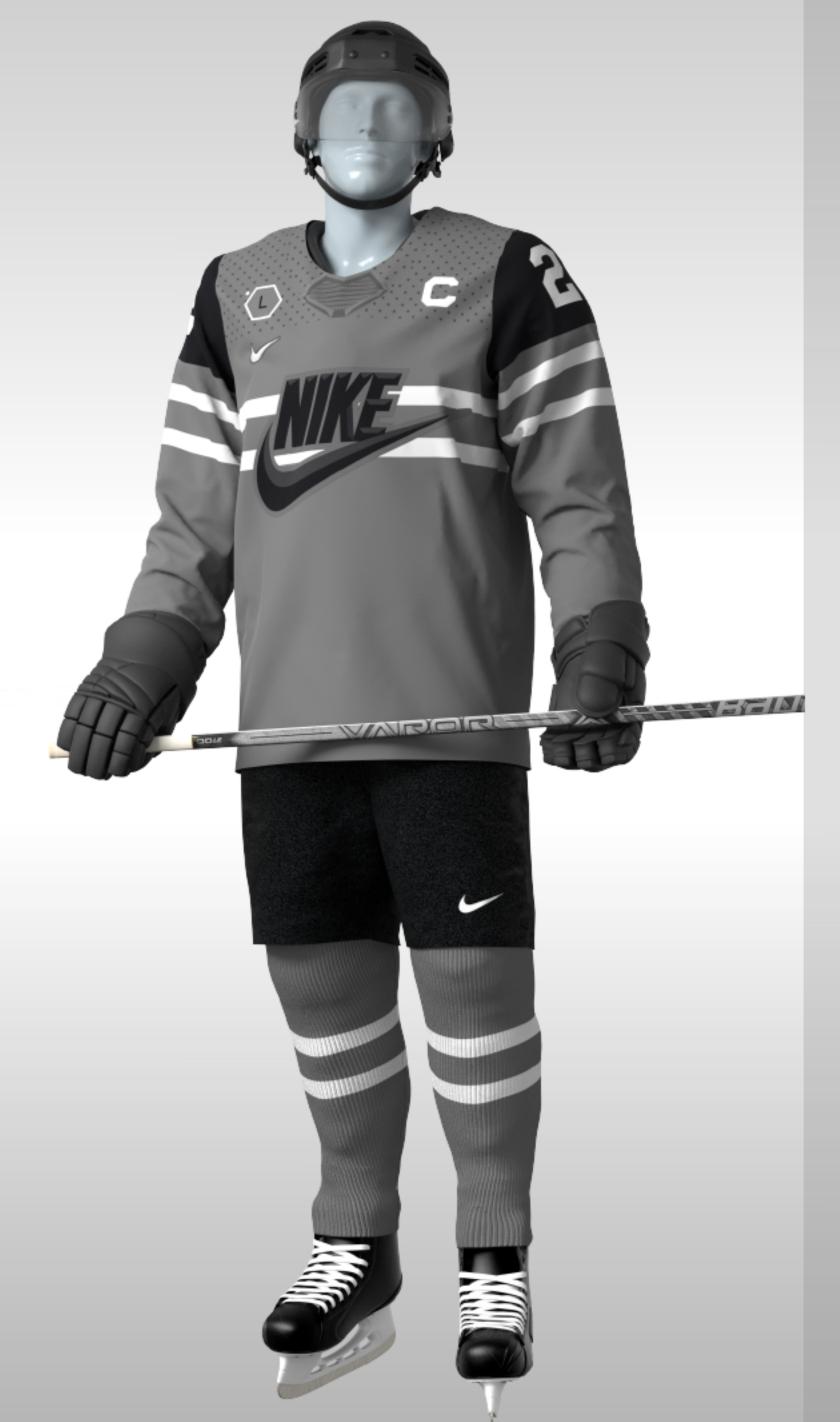

## DESIGN DIRECTION

THESE JAPANESE HOCKEY JERSEYS ARE INSPIRED BY THE UNIQUE AND SOPHISTICATED CULTURE OF JAPAN.

#### **DESIGN APPROACH:**

USE OF JAPANESE MINIMALISM AND TRADITION, BOTH OF WHICH NEED NO EXPLANATION AND RESONATES AROUND THE WORLD.

THE FRONT CHEST AND SHOULDER GRAPHICS ARE INSPIRED BY JAPAN'S WELL KNOWN IDENTITY OF THE RISING SUN. THE GRAPHIC LINE WORK CREATES AN ENERGETIC SOURCE OF POWER THAT REPRESENTS THE SUN AT THE HORIZON LINE. THESE GRAPHICS ARE A BALANCE THAT SYMBOLIZES THE ADVANCED LEVEL OF INGENUITY OF THE JAPANESE CULTURE. THE COLOR BLOCKING RESPECTS AND FOLLOWS THE TRADITIONAL JAPANESE COLORS OFTEN USED BY THE FEDERATION.