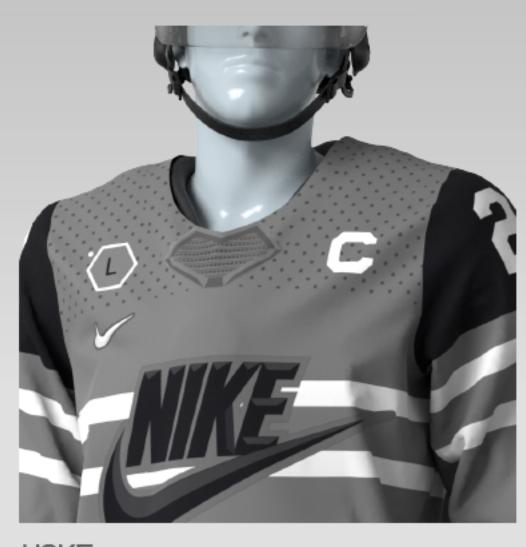

# 

LOW POLY SURFACE / SHARPNESS

PHYSICAL DIMENSIONALITY TO GRAPHICS
SHIELD, CRESTS AND NUMBER SETS AS A CANVAS

UTILITARIAN / LAYERING A BODY ARMOR / GRILL

CENTER CREST

GRILL

HORIZONTAL EXPRESSION

YOKE

## DESIGN DIRECTION

THESE JAPANESE HOCKEY JERSEYS ARE INSPIRED BY THE UNIQUE AND SOPHISTICATED CULTURE OF JAPAN.

#### **DESIGN APPROACH:**

USE OF JAPANESE MINIMALISM AND TRADITION, BOTH OF WHICH NEED NO EXPLANATION AND RESONATES AROUND THE WORLD.

THE FRONT CHEST AND SHOULDER GRAPHICS ARE INSPIRED BY JAPAN'S WELL KNOWN IDENTITY OF THE RISING SUN. THE GRAPHIC LINE WORK CREATES AN ENERGETIC SOURCE OF POWER THAT REPRESENTS THE SUN AT THE HORIZON LINE. THESE GRAPHICS ARE A BALANCE THAT SYMBOLIZES THE ADVANCED LEVEL OF INGENUITY OF THE JAPANESE CULTURE. THE COLOR BLOCKING RESPECTS AND FOLLOWS THE TRADITIONAL JAPANESE COLORS OFTEN USED BY THE FEDERATION.