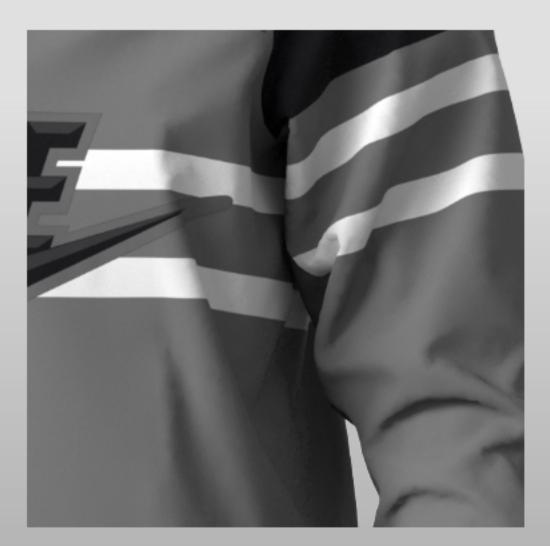

#### **DESIGN APPROACH:**

USE OF JAPANESE MINIMALISM AND TRADITION, BOTH OF WHICH NEED NO EXPLANATION AND RESONATES AROUND THE WORLD.

THE FRONT CHEST AND SHOULDER GRAPHICS ARE INSPIRED BY JAPAN'S WELL KNOWN IDENTITY OF THE RISING SUN. THE GRAPHIC LINE WORK CREATES AN ENERGETIC SOURCE OF POWER THAT REPRESENTS THE SUN AT THE HORIZON LINE. THESE GRAPHICS ARE A BALANCE THAT SYMBOLIZES THE ADVANCED LEVEL OF INGENUITY OF THE JAPANESE CULTURE. THE COLOR BLOCKING RESPECTS AND FOLLOWS THE TRADITIONAL JAPANESE COLORS OFTEN USED BY THE FEDERATION.