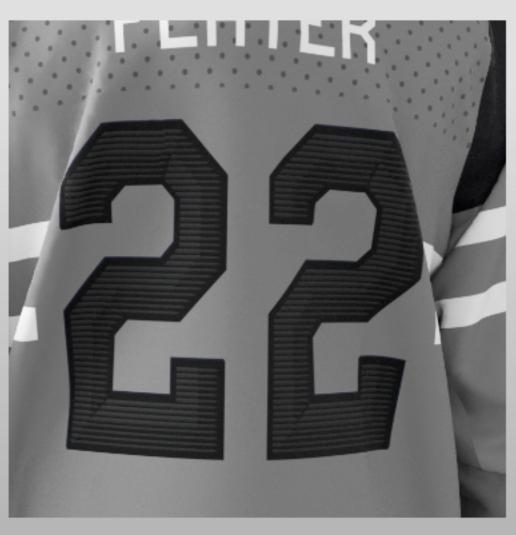

## 2022 OLYMPICS | HOCKEY

# 















LOW POLY SURFACE / SHARPNESS

PHYSICAL DIMENSIONALITY TO GRAPHICS
SHIELD, CRESTS AND NUMBER SETS AS A CANVAS

UTILITARIAN / LAYERING A BODY ARMOR / GRILL









CENTER CREST



GRILL



HORIZONTAL EXPRESSION



YOKE



NUMBER SET



### 2022 QQQ

## DESIGN DIRECTION

THESE JAPANESE HOCKEY JERSEYS ARE INSPIRED BY THE UNIQUE AND SOPHISTICATED CULTURE OF JAPAN.

#### **DESIGN APPROACH:**

USE OF JAPANESE MINIMALISM AND TRADITION, BOTH OF WHICH NEED NO EXPLANATION AND RESONATES AROUND THE WORLD.

THE FRONT CHEST AND SHOULDER GRAPHICS ARE INSPIRED BY JAPAN'S WELL KNOWN IDENTITY OF THE RISING SUN. THE GRAPHIC LINE WORK CREATES AN ENERGETIC SOURCE OF POWER THAT REPRESENTS THE SUN AT THE HORIZON LINE. THESE GRAPHICS ARE A BALANCE THAT SYMBOLIZES THE ADVANCED LEVEL OF INGENUITY OF THE JAPANESE CULTURE. THE COLOR BLOCKING RESPECTS AND FOLLOWS THE TRADITIONAL JAPANESE COLORS OFTEN USED BY THE FEDERATION.



















## MATERIAL

- SUSTAINABLE FABRIC PLATFORM
- MOISTURE MANAGEMENT
- STRETCH
- DURABILITY

##