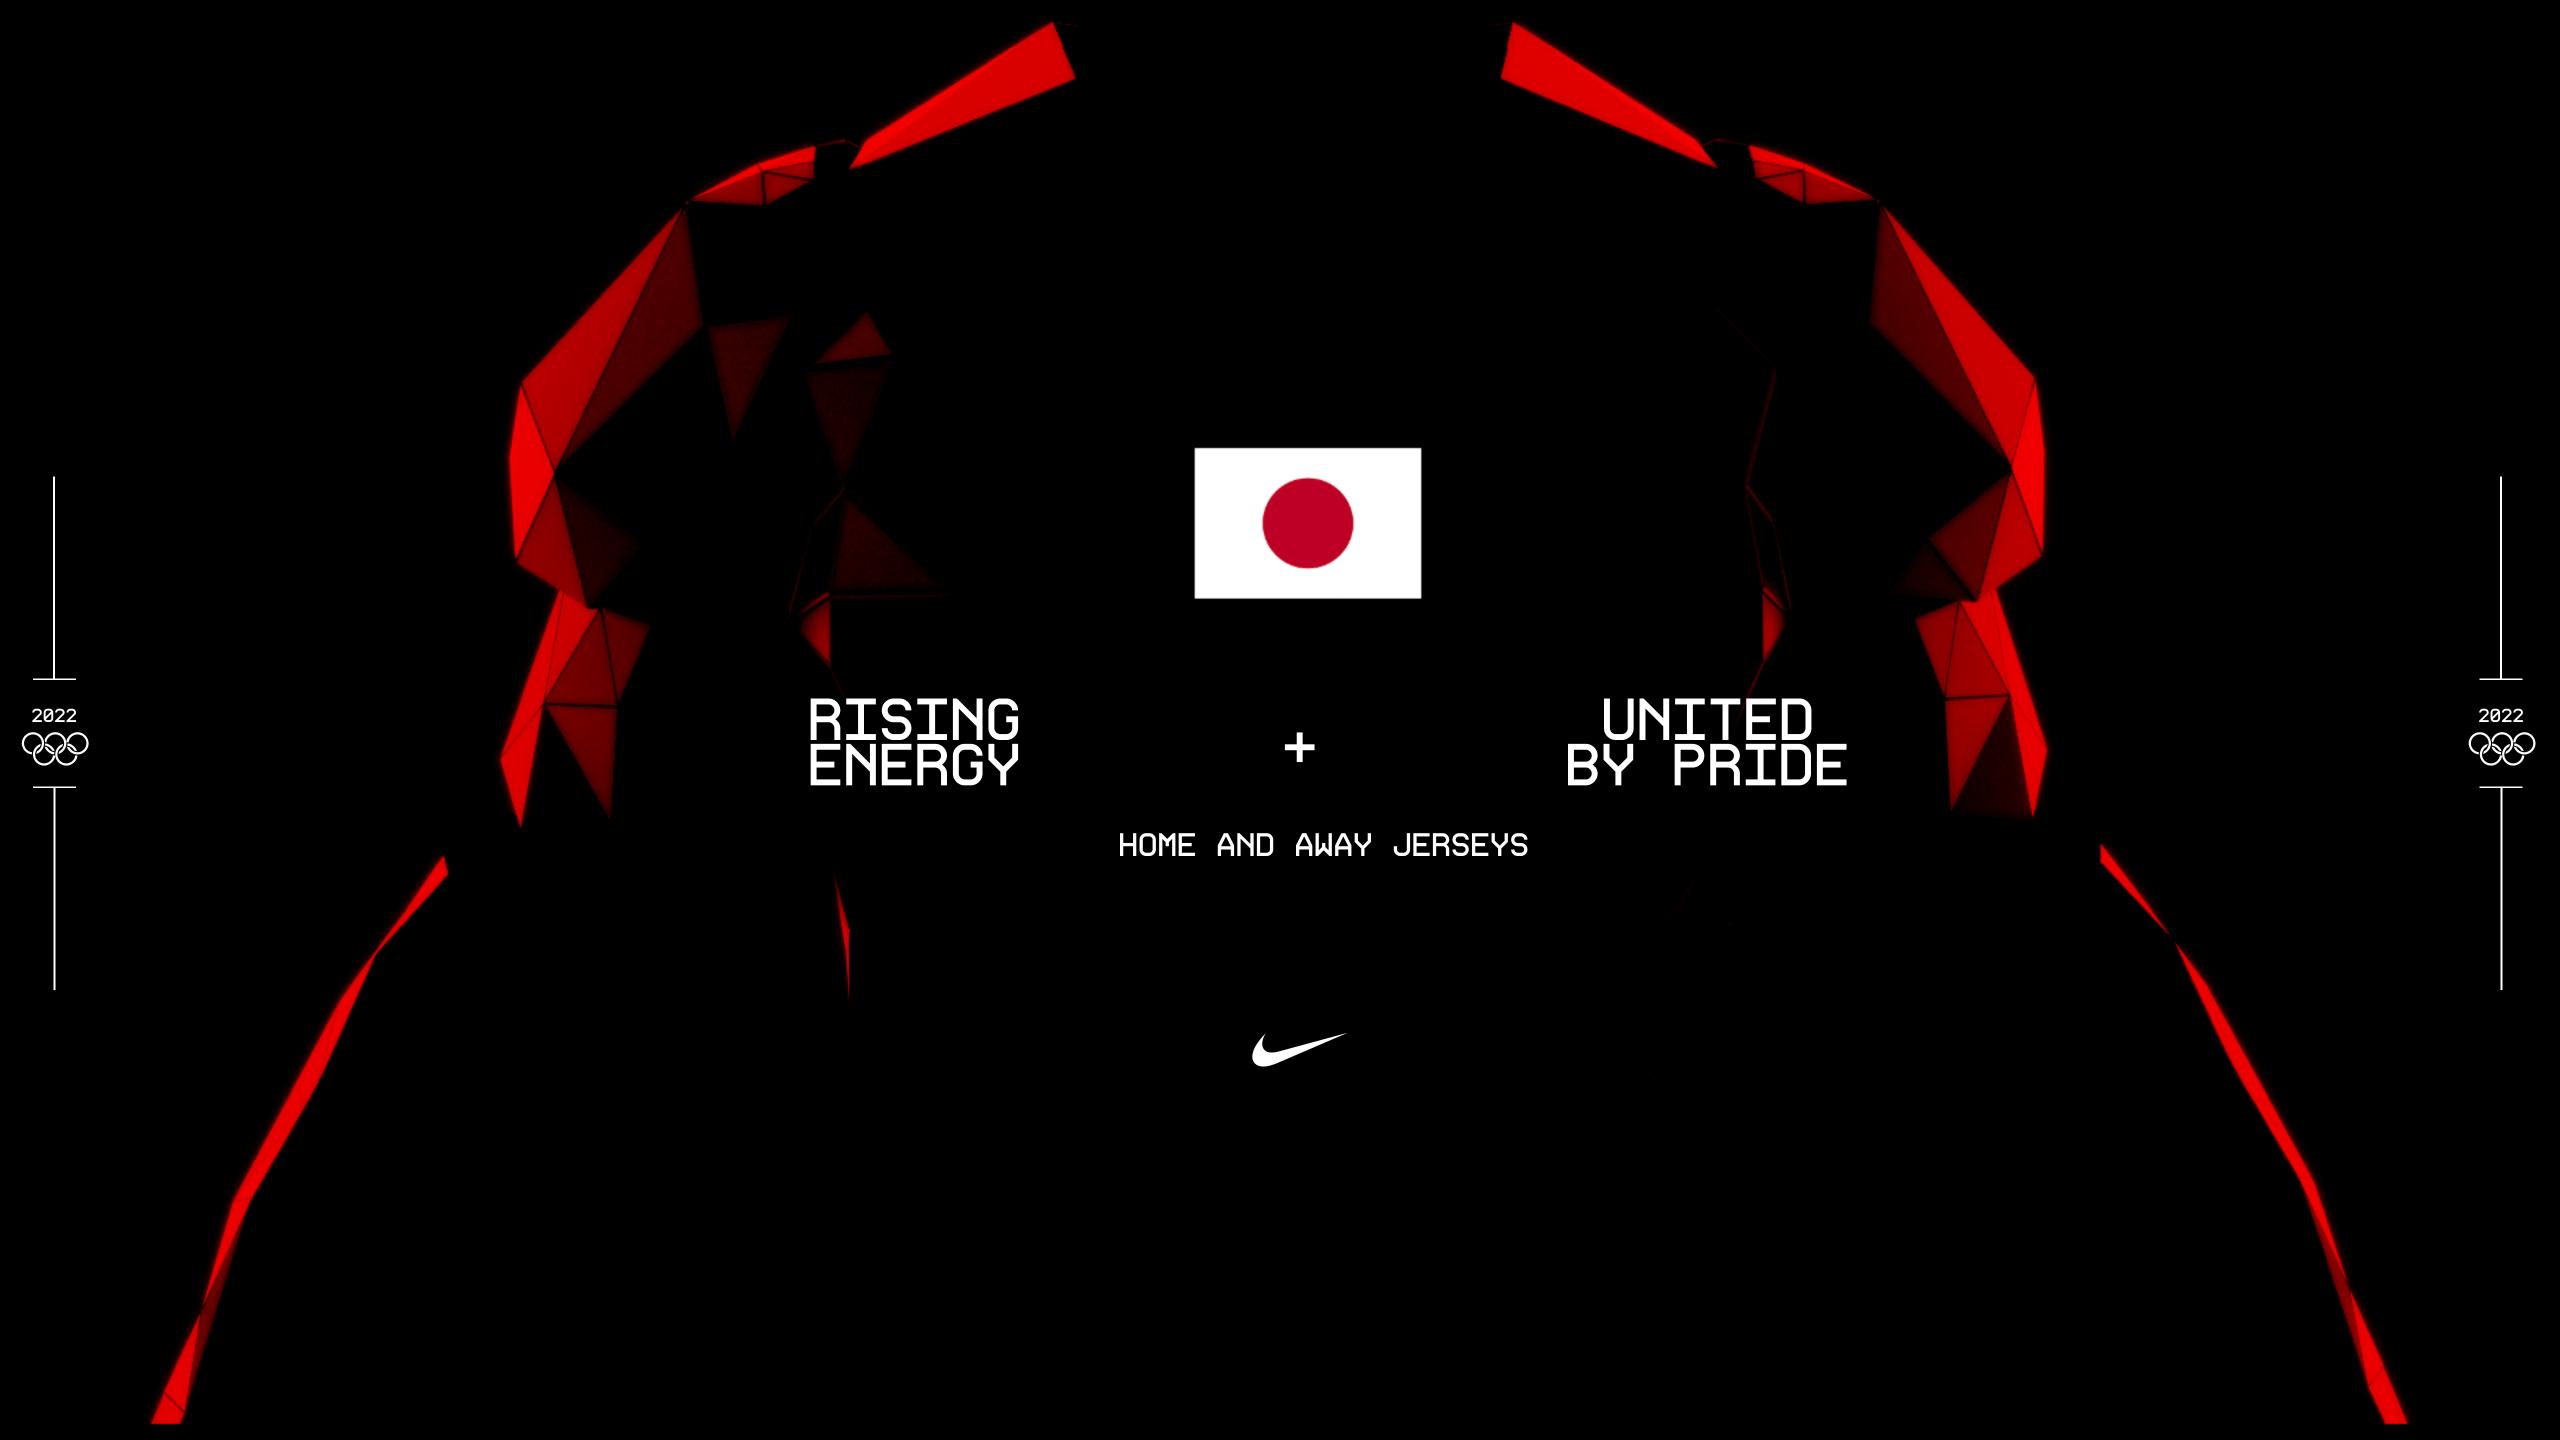

## DESIGN DIRECTION

THESE JAPANESE HOCKEY JERSEYS ARE INSPIRED BY THE UNIQUE AND SOPHISTICATED CULTURE OF JAPAN.

#### **DESIGN APPROACH:**

USE OF JAPANESE MINIMALISM AND TRADITION, BOTH OF WHICH NEED NO EXPLANATION AND RESONATES AROUND THE WORLD.

THE FRONT CHEST AND SHOULDER GRAPHICS ARE INSPIRED BY JAPAN'S WELL KNOWN IDENTITY OF THE RISING SUN. THE GRAPHIC LINE WORK CREATES AN ENERGETIC SOURCE OF POWER THAT REPRESENTS THE SUN AT THE HORIZON LINE. THESE GRAPHICS ARE A BALANCE THAT SYMBOLIZES THE ADVANCED LEVEL OF INGENUITY OF THE JAPANESE CULTURE. THE COLOR BLOCKING RESPECTS AND FOLLOWS THE TRADITIONAL JAPANESE COLORS OFTEN USED BY THE FEDERATION.