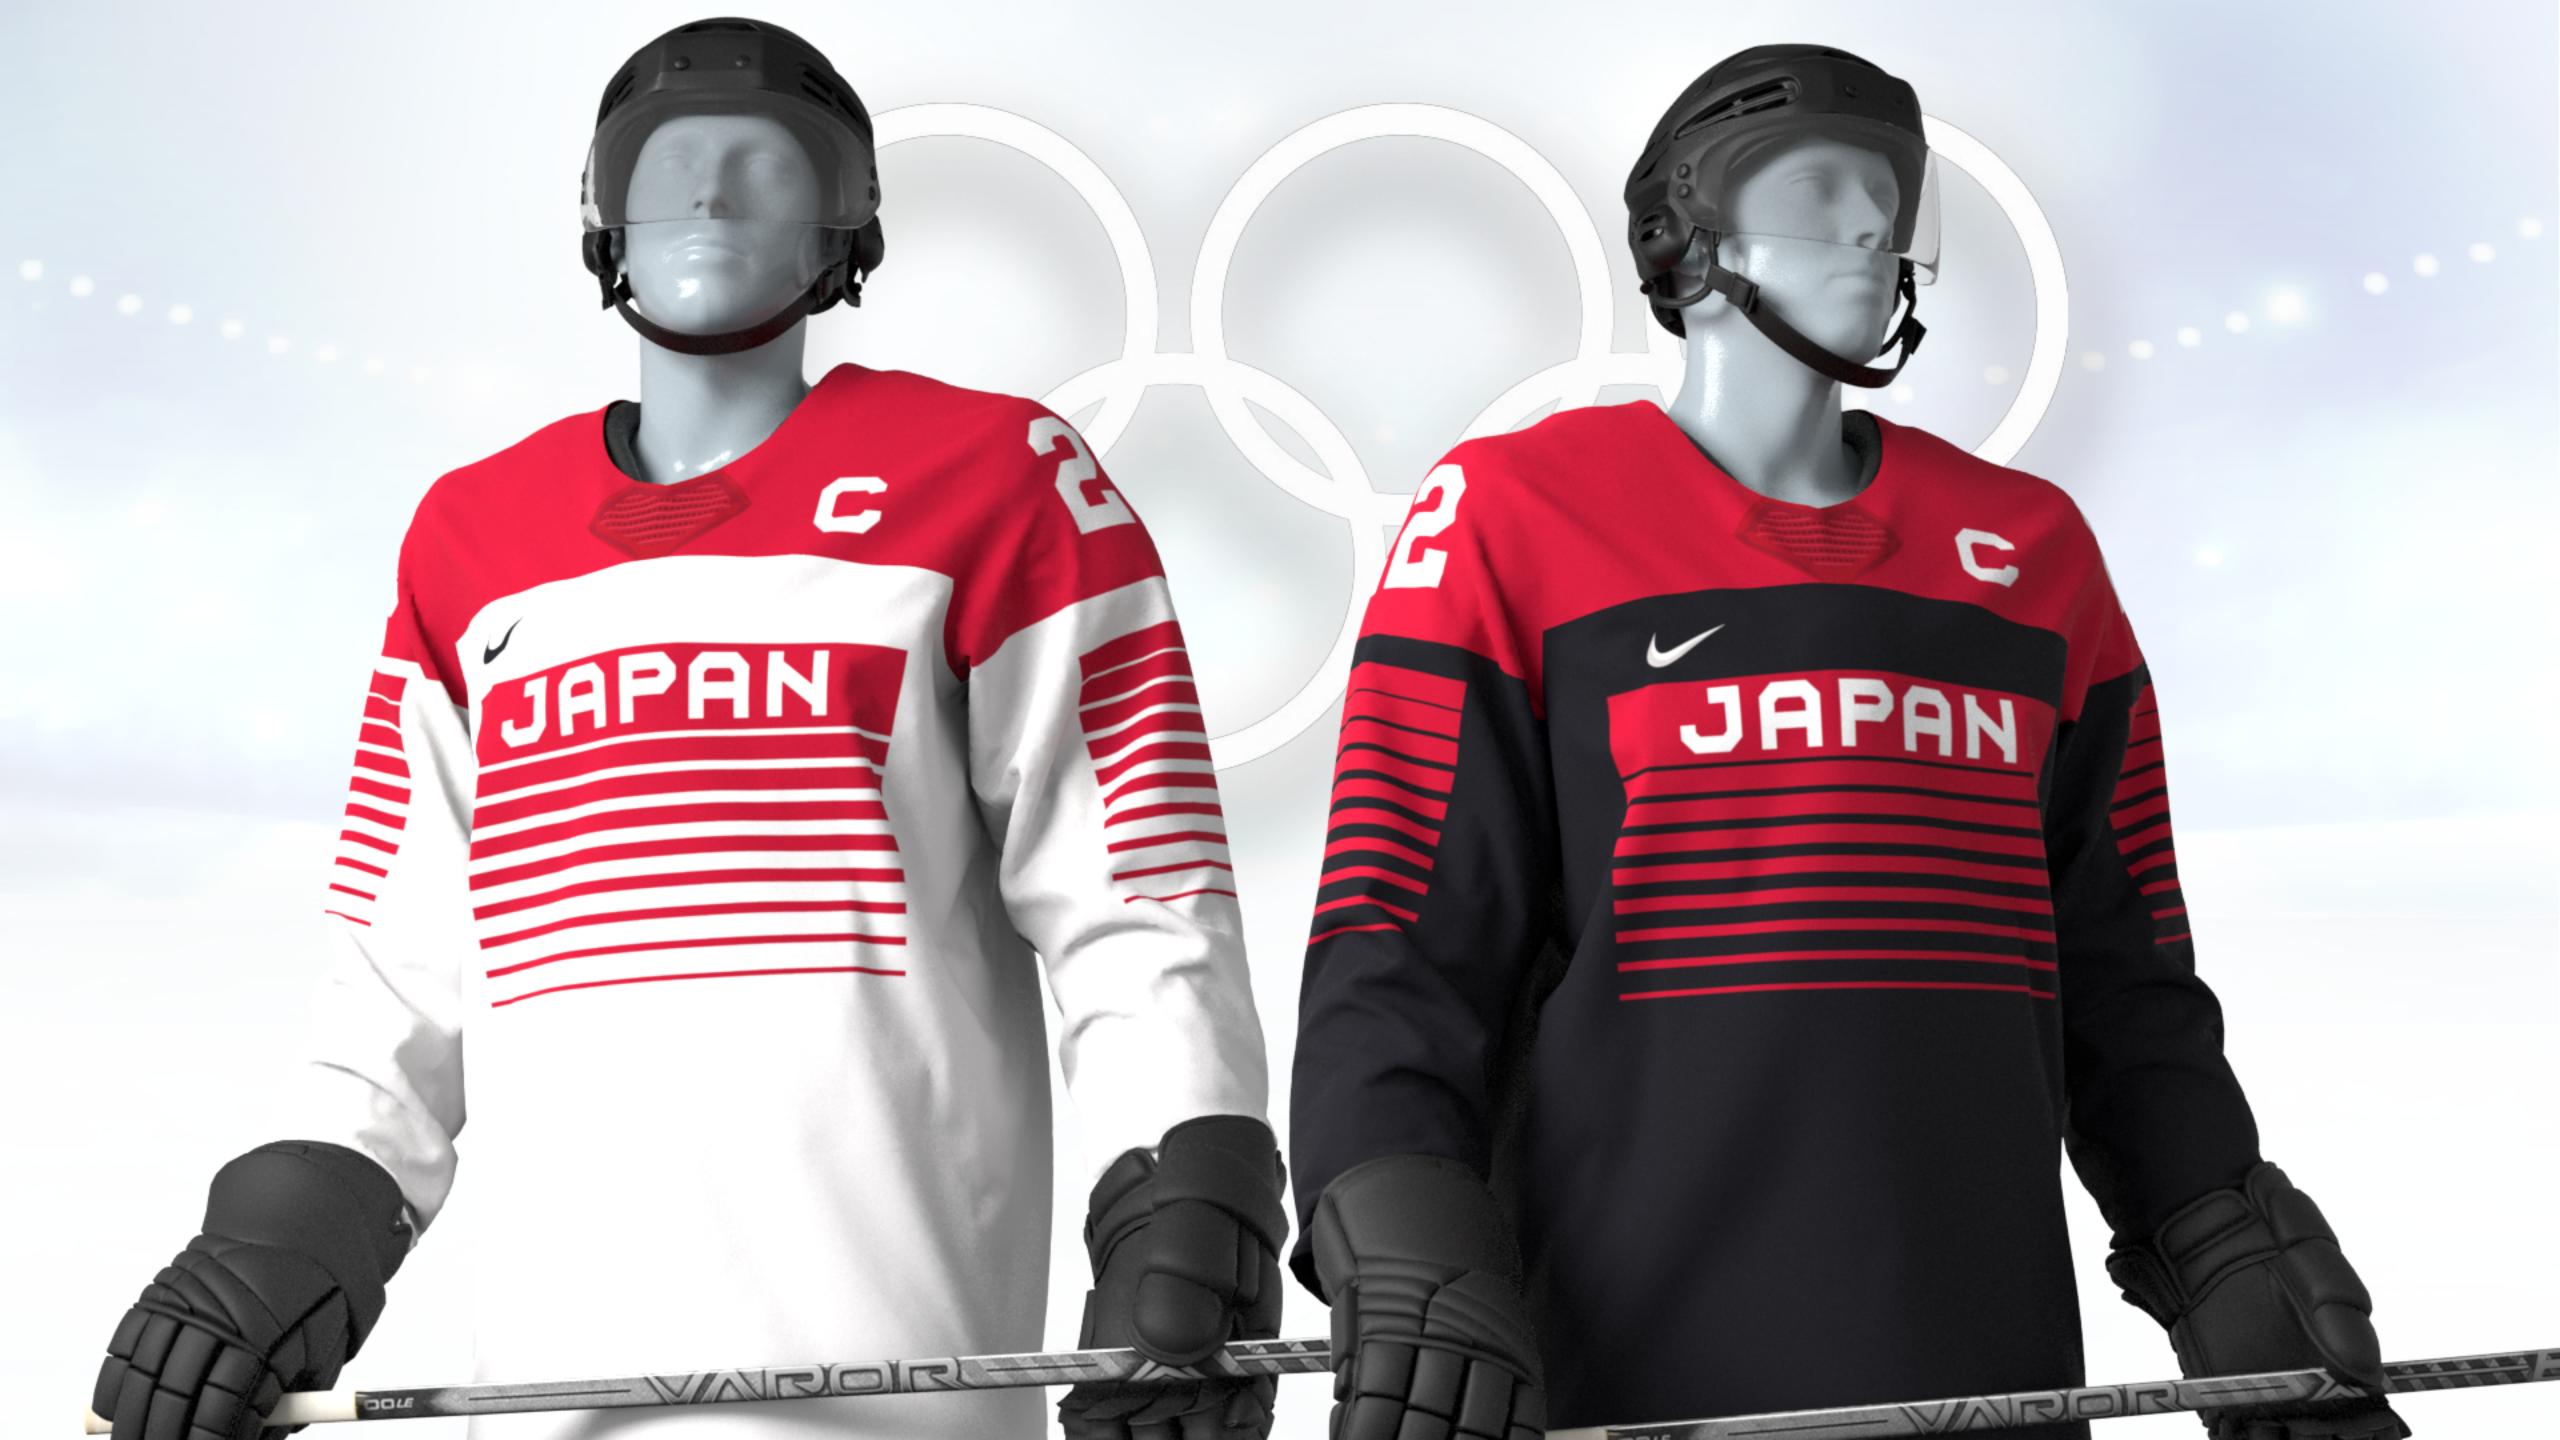

## DESIGN DIRECTION

THESE JAPANESE HOCKEY JERSEYS ARE INSPIRED BY THE UNIQUE AND SOPHISTICATED CULTURE OF JAPAN.

#### **DESIGN APPROACH:**

USE OF JAPANESE MINIMALISM AND TRADITION, BOTH OF WHICH NEED NO EXPLANATION AND RESONATES AROUND THE WORLD.

THE FRONT CHEST AND SHOULDER GRAPHICS ARE INSPIRED BY JAPAN'S WELL KNOWN IDENTITY OF THE RISING SUN. THE GRAPHIC LINE WORK CREATES AN ENERGETIC SOURCE OF POWER THAT REPRESENTS THE SUN AT THE HORIZON LINE. THESE GRAPHICS ARE A BALANCE THAT SYMBOLIZES THE ADVANCED LEVEL OF INGENUITY OF THE JAPANESE CULTURE. THE COLOR BLOCKING RESPECTS AND FOLLOWS THE TRADITIONAL JAPANESE COLORS OFTEN USED BY THE FEDERATION.