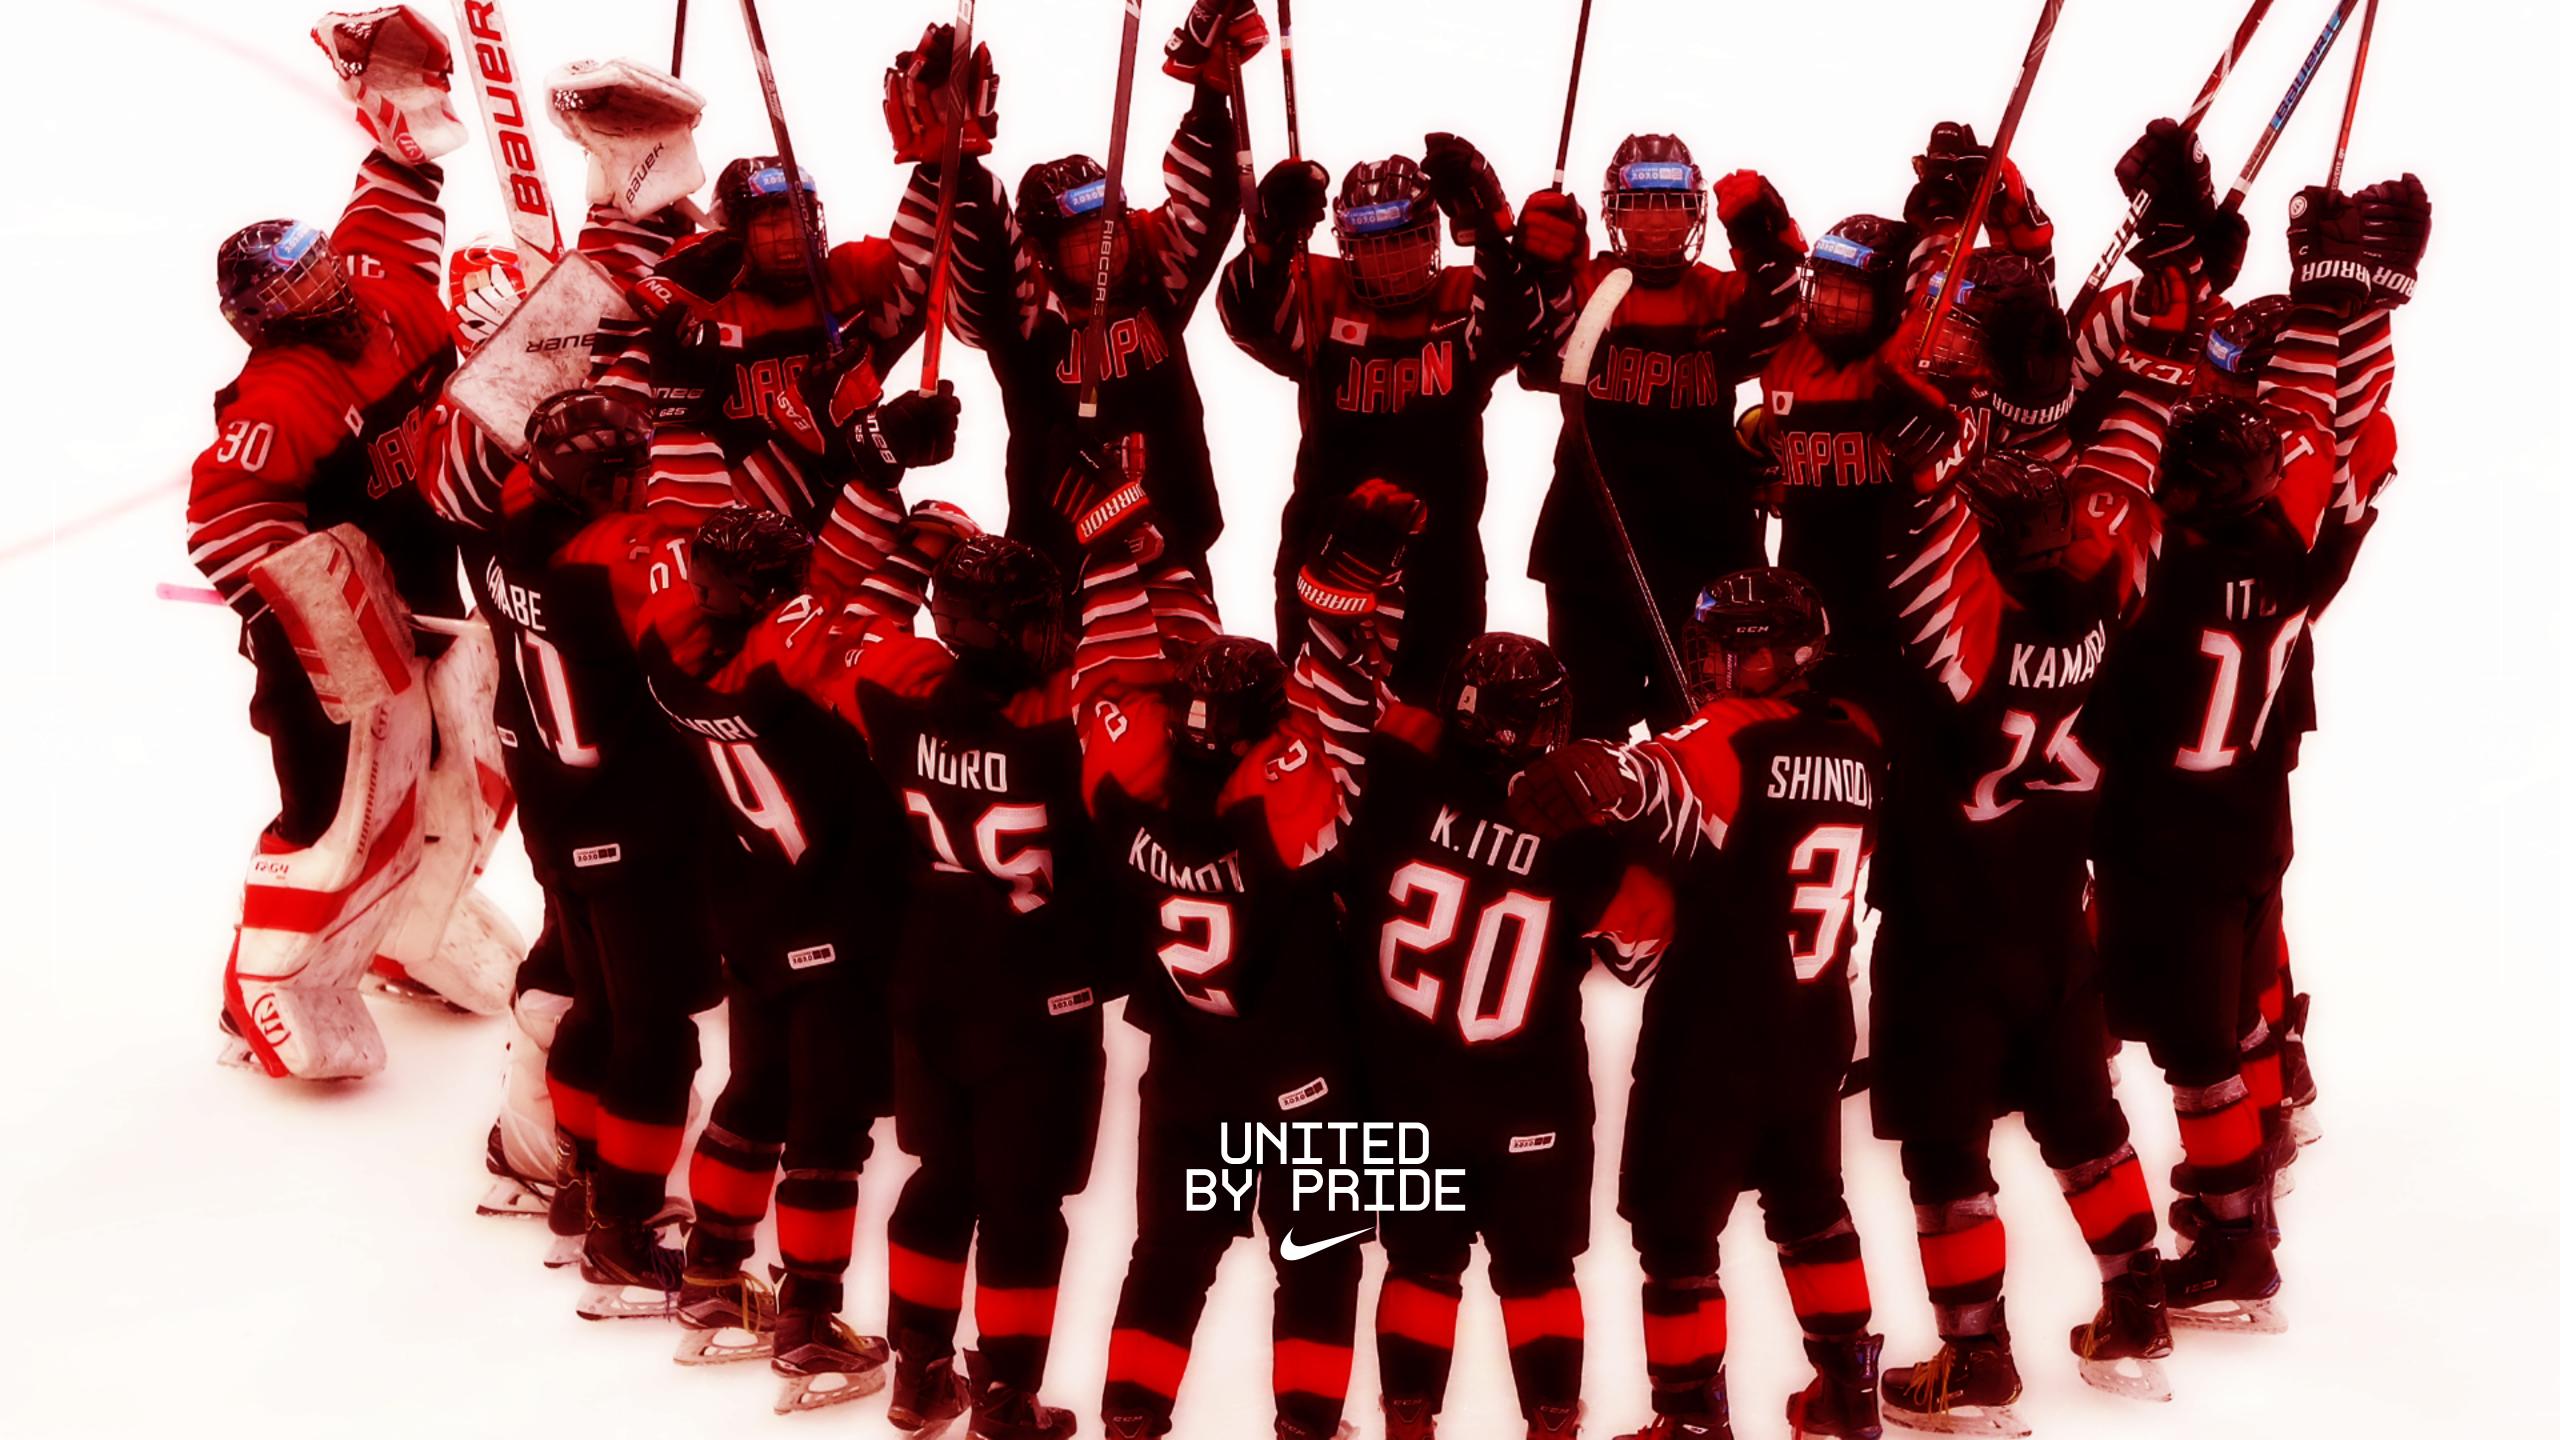

## DESIGN DIRECTION

THESE JAPANESE HOCKEY JERSEYS ARE INSPIRED BY THE UNIQUE AND SOPHISTICATED CULTURE OF JAPAN.

#### **DESIGN APPROACH:**

USE OF JAPANESE MINIMALISM AND TRADITION, BOTH OF WHICH NEED NO EXPLANATION AND RESONATES AROUND THE WORLD.

THE FRONT CHEST AND SHOULDER GRAPHICS ARE INSPIRED BY JAPAN'S WELL KNOWN IDENTITY OF THE RISING SUN. THE GRAPHIC LINE WORK CREATES AN ENERGETIC SOURCE OF POWER THAT REPRESENTS THE SUN AT THE HORIZON LINE. THESE GRAPHICS ARE A BALANCE THAT SYMBOLIZES THE ADVANCED LEVEL OF INGENUITY OF THE JAPANESE CULTURE. THE COLOR BLOCKING RESPECTS AND FOLLOWS THE TRADITIONAL JAPANESE COLORS OFTEN USED BY THE FEDERATION.