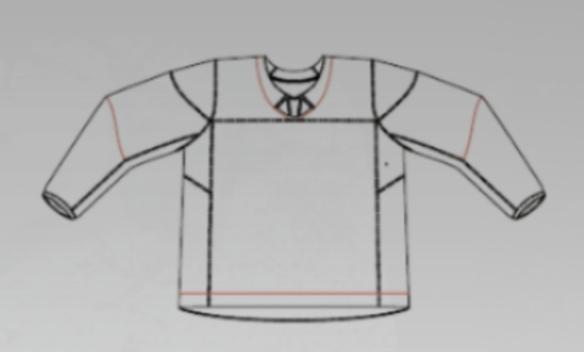

# 

LOW POLY SURFACE / SHARPNESS

PHYSICAL DIMENSIONALITY TO GRAPHICS
SHIELD, CRESTS AND NUMBER SETS AS A CANVAS

UTILITARIAN / LAYERING A BODY ARMOR / GRILL

CENTER CREST

GRILL

HORIZONTAL EXPRESSION

YOKE

NUMBER SET

#### **DESIGN APPROACH:**

USE OF JAPANESE MINIMALISM AND TRADITION, BOTH OF WHICH NEED NO EXPLANATION AND RESONATES AROUND THE WORLD.

THE FRONT CHEST AND SHOULDER GRAPHICS ARE INSPIRED BY JAPAN'S WELL KNOWN IDENTITY OF THE RISING SUN. THE GRAPHIC LINE WORK CREATES AN ENERGETIC SOURCE OF POWER THAT REPRESENTS THE SUN AT THE HORIZON LINE. THESE GRAPHICS ARE A BALANCE THAT SYMBOLIZES THE ADVANCED LEVEL OF INGENUITY OF THE JAPANESE CULTURE. THE COLOR BLOCKING RESPECTS AND FOLLOWS THE TRADITIONAL JAPANESE COLORS OFTEN USED BY THE FEDERATION.