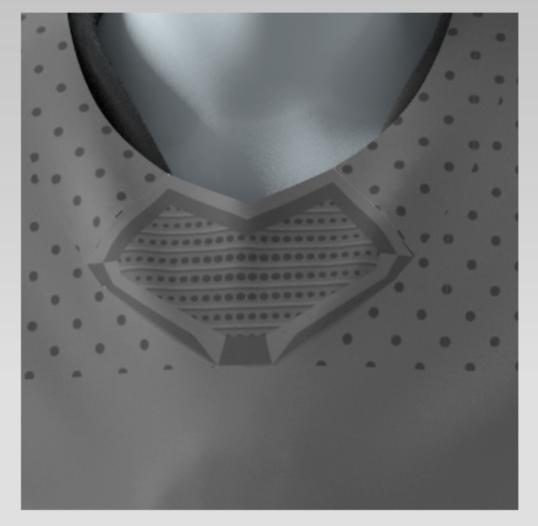

# 

LOW POLY SURFACE / SHARPNESS

PHYSICAL DIMENSIONALITY TO GRAPHICS
SHIELD, CRESTS AND NUMBER SETS AS A CANVAS

UTILITARIAN / LAYERING A BODY ARMOR / GRILL

CENTER CREST

GRILL

HORIZONTAL EXPRESSION

YOKE